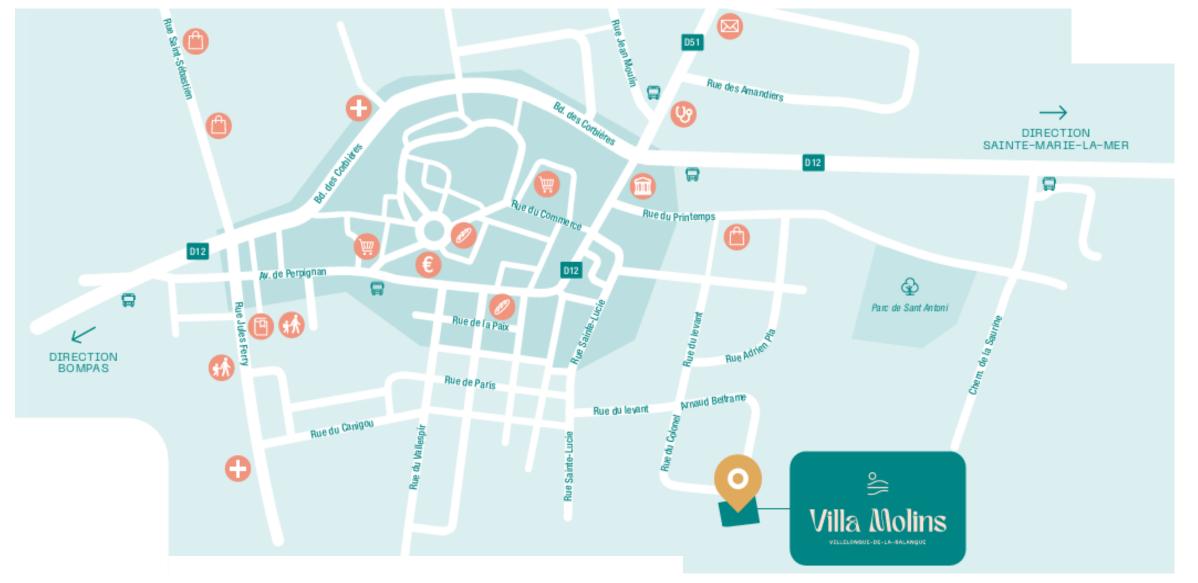

| 35 515 € | 26 921 €     |
| 2                                                   | 49 720 € | 35 899 €     |
| 3                                                   | 56 825 € | 41 525 €     |
| 4                                                   | 64 638 € | 46 014 €     |
| 5 et +                                              | 73 732 € | 50 489 €     |





# Le programme immobilier

- $\rightarrow$  Programmation
- $\rightarrow$  Plans
- $\rightarrow$  Calendrier





# $\rightarrow$ Programmation

- 7 villas en PSLA
- Typologie : T5 transformables en T4
- SHAB moyenne : 91,4 m<sup>2</sup>
- Attachés à chaque villa : 1 garage + 2 places de stationnement extérieure + 1 jardin
- I place de stationnement visiteur + 1 place PMR





#### Plan de situation





Languedo



9

Plan masse





# Plan villa T5



Réunion d'information publique « Villa Molins » à Villelongue-de-la-Salanque





# Plan villa T4 (en TMA)



Ch. 2

Dress.

dEau

Carter Fectorspace

Déat

Ch. 1

M. AL Matter à





# Perspective rue





#### Perspective jardin





## $\rightarrow$ Prestations incluses

- **Carrelage 45x45cm** choix de coloris (60x60cm en option)
- Faïence salle de bain 20x40cm choix de coloris
- Peinture : gouttelette écrasée (peinture lisse en option)
- Chauffage électrique
- Ballon thermodynamique
- Monosplit au RDC
- Escaliers intérieurs bois
- Porte de placards
- Meuble de salle de bain, miroir, bandeau lumineux





# $\rightarrow$ Calendrier

#### Obtention Permis de construire modificatif Avril 2023

Démarrage des travaux 4<sup>ème</sup> tri