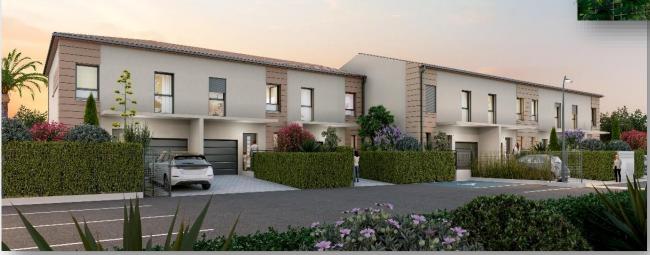

| 64 638 € | 46 014 €     |
| 5 et +                                              | 73 732 € | 50 489 €     |





# Le programme immobilier

- $\rightarrow$  Programmation
- $\rightarrow$  Plans
- $\rightarrow$  Calendrier





# $\rightarrow$ Programmation

- 7 villas en PSLA
- Typologie : T5 transformables en T4
- SHAB moyenne : 91,4 m<sup>2</sup>
- Attachés à chaque villa : 1 garage + 2 places de stationnement extérieure + 1 jardin
- I place de stationnement visiteur + 1 place PMR





#### Plan de situation





Languedo



9

Plan masse





# Plan villa T5



Réunion d'information publique « Villa Molins » à Villelongue-de-la-Salanque





# Plan villa T4 (en TMA)



Ch. 2

Dress.

dEau

Carter Fectorspace

Déat

Ch. 1

M. AL Matter à





# Perspective rue





#### Perspective jardin





## $\rightarrow$ Prestations incluses

- **Carrelage 45x45cm** choix de coloris (60x60cm en option)
- Faïence salle de bain 20x40cm choix de coloris
- Peinture : gouttelette écrasée (peinture lisse en option)
- Chauffage électrique
- Ballon thermodynamique
- Monosplit au RDC
- Escaliers intérieurs bois
- Porte de placards
- Meuble de salle de bain, miroir, bandeau lumineux





# $\rightarrow$ Calendrier

#### Obtention Permis de construire modificatif Avril 2023

Démarrage des travaux 4<sup>ème</sup> trimestre 2023

Livraison 2<sup>ème</sup> trimestre 2025





#### QUESTIONS / RÉPONSES





# ENTRETIENS AVEC AUDREY KERGOSIEN

(en charge de la commercialisation)

© 06 33 52 60 68

audrey.kergosien@fdi.fr





Languedoc Roussillon Habitat

# MERCI DEVOTRE A