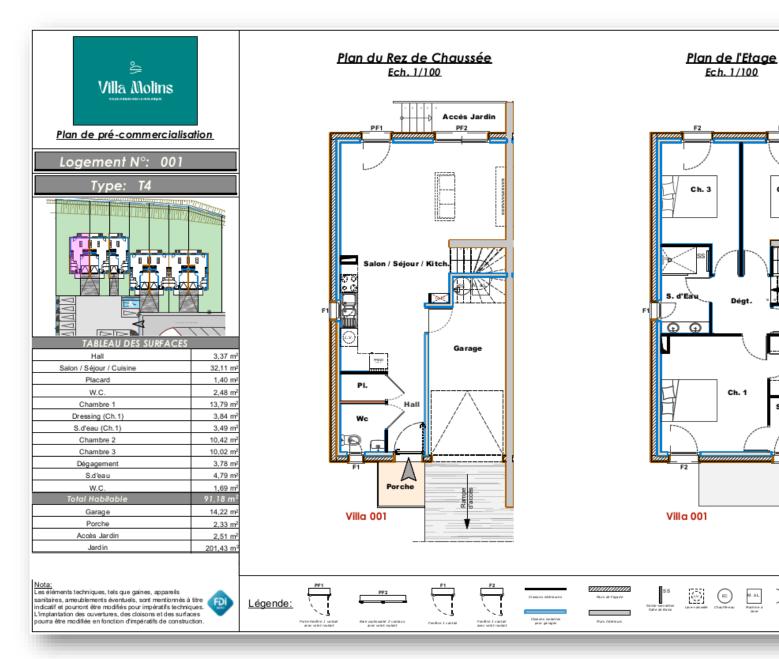

# Plan villa T4 (en TMA)

Ch. 2

Dress.

dEau

Carter Fectorspace

Déat

Ch. 1

M. AL Matter à

# $\rightarrow$ Programmation

- 7 villas en PSLA
- Typologie : T5 transformables en T4
- SHAB moyenne : 91,4 m<sup>2</sup>
- Attachés à chaque villa : 1 garage + 2 places de stationnement extérieure + 1 jardin
- I place de stationnement visiteur + 1 place PMR