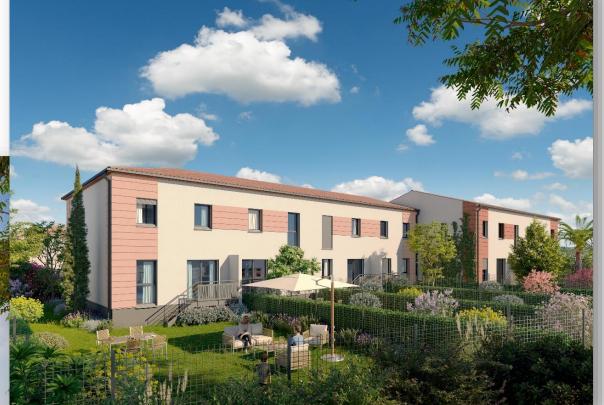

| 64 638 € | 46 014 €     |
| 5 et +                                              | 73 732 € | 50 489 €     |





# Le programme immobilier

- $\rightarrow$  Programmation
- $\rightarrow$  Plans
- $\rightarrow$  Calendrier





# $\rightarrow$ Programmation

- 7 villas en PSLA
- Typologie : T5 transformables en T4
- SHAB moyenne : 91,4 m<sup>2</sup>
- Attachés à chaque villa : 1 garage + 2 places de stationnement extérieure + 1 jardin
- I place de stationnement visiteur + 1 place PMR





#### Plan de situation





Languedo



9

Plan masse





# Plan villa T5



Réunion d'information publique « Villa Molins » à Villelongue-de-la-Salanque





# Plan villa T4 (en TMA)



Ch. 2

Dress.

dEau

Carter Fectorspace

Déat

Ch. 1

M. AL Matter à





# Perspective rue





#### Perspective jardin





## $\rightarrow$ Prestations incluses

- **Carrelage 45x45cm** choix de coloris (60x60cm en option)
- Faïence salle de bain 20x40cm choix de coloris
- Peinture : gouttelette écrasée (peinture lisse en option)
- Chauffage électrique
- Ballon thermodynamique
- Monosplit au RDC
- Escaliers intérieurs bois
- Porte de placards
- Meuble de salle de bain, miroir, bandeau lumineux





# $\rightarrow$ Calendrier

#### Obtention Permis de construire modificatif Avril 2023

Démarrage des travaux 4<sup>ème</sup> trimestre 2023

Livraison 2<sup>ème</sup> trimestre 2025





#### QUESTIONS / RÉPONSES





# ENTRETIENS AVEC AUDREY KERGOSIEN

(en charge de la commercialisation)

© 06 33 52 60 68

audrey.kergosien@fdi.fr





Languedoc Roussillon Habitat

# MERCI DEVOTRE ATT