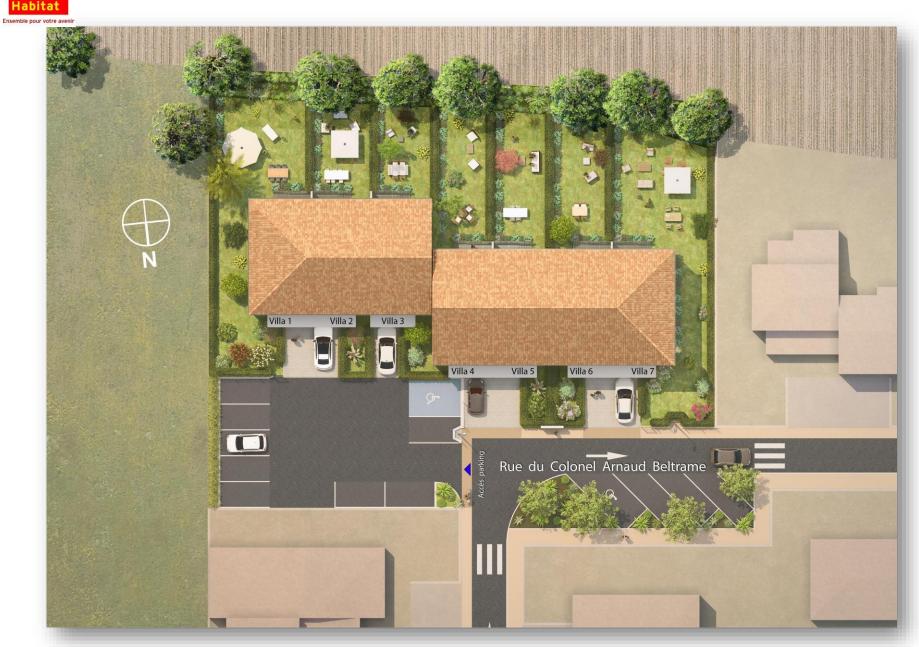

| 35 515 € | 26 921 €     |
| 2                                                   | 49 720 € | 35 899 €     |
| 3                                                   | 56 825 € | 41 525 €     |
| 4                                                   | 64 638 € | 46 014 €     |
| 5 et +                                              | 73 732 € | 50 489 €     |





# Le programme immobilier

- $\rightarrow$  Programmation
- $\rightarrow$  Plans
- $\rightarrow$  Calendrier





# $\rightarrow$ Programmation

- 7 villas en PSLA
- Typologie : T5 transformables en T4
- SHAB moyenne : 91,4 m<sup>2</sup>
- Attachés à chaque villa : 1 garage + 2 places de stationnement extérieure + 1 jardin
- I place de stationnement visiteur + 1 place PMR





#### Plan de situation





Languedo



9

Plan masse





# Plan villa T5



Réunion d'information publique « Villa Molins » à Villelongue-de-la-Salanque





# Plan villa T4 (en TMA)



Ch. 2

Dress.

dEau

Carter Fectorspace

Déat

Ch. 1

M. AL Matter à





# Perspective rue





#### Perspective jardin





## $\rightarrow$ Prestations incluses

- **Carrelage 45x45cm** choix de coloris (60x60cm en option)
- Faïence salle de bain 20x40cm choix de coloris
- Peinture : gouttelette écrasée (peinture lisse en option)
- Chauffage électrique
- Ballon thermodynamique
- Monosplit au RDC
- Escaliers intérieurs bois
- Porte de placards
- Meuble de salle de bain, miroir, bandeau lumineux





# $\rightarrow$ Calendrier

#### Obtention Permis de construire modificatif Avril 2023

Démarrage des travaux 4<sup>ème</sup> trimestre 2023

L