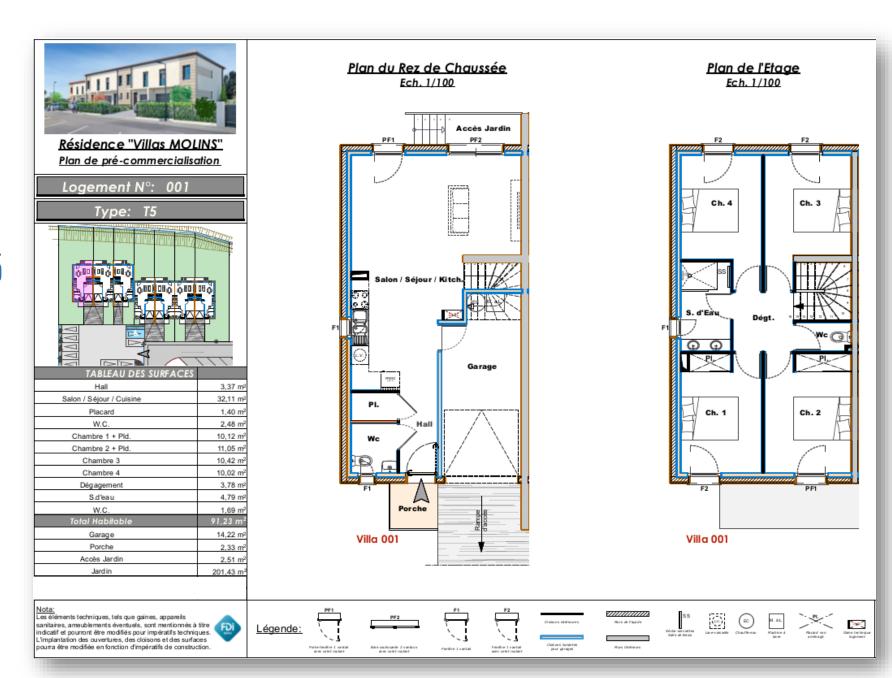

# Plan villa T5

Réunion d'information publique « Villa Molins » à Villelongue-de-la-Salanque

# $\rightarrow$ Programmation

- 7 villas en PSLA
- Typologie : T5 transformables en T4
- SHAB moyenne : 91,4 m<sup>2</sup>
- Attachés à chaque villa : 1 garage + 2 places de stationnement extérieure + 1 jardin
- I place de stationnement visiteur + 1 place PMR